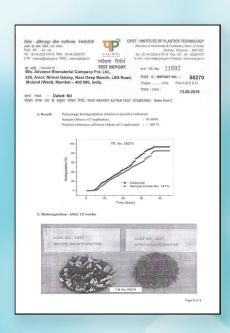

Our ADFLEX Bioplastics raw materials are 100% compostable and biodegradable within 180 days. They can be fully decomposed into carbon dioxide, water and minerals, which in turn is good for crops causing no harm and toxicity to the farmland and conforms to International Standards-EN13432 and ISO17088:2012.