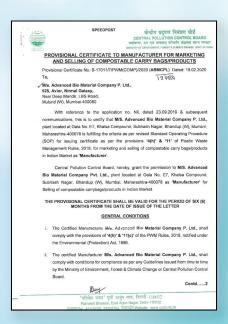

Our ADFLEX Bioplastics raw materials are 100% compostable and biodegradable within 180 days. They can be fully decomposed into carbon dioxide, water and minerals, which in turn is good for crops causing no harm and toxicity to the farmland and conforms to International Standards-EN13432 and ISO17088:2012.