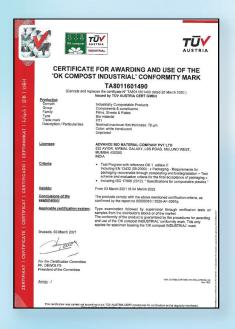

Our ADFLEX Bioplastics raw materials are 100% compostable and biodegradable within 180 days. They can be fully decomposed into carbon dioxide, water and minerals, which in turn is good for crops causing no harm and toxicity to the farmland and conforms to International Standards-EN13432 and ISO17088:2012.